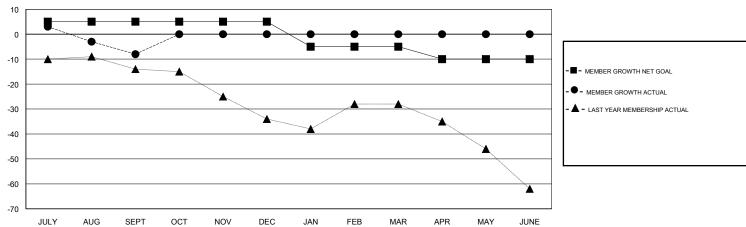

# GOALS AND ACTUAL MEMBERS CUMULATIVE

| DROPPED CLUBS: 1  DROPPED MEMBERS |    | 9 CLUBS OF 47 ADDED 1 OR MORE<br>NEW MEMBERS | GENDER DISTRIBUTION  MALE 692 (76.46%)  FEMALE 213 (23.54%)  Women Percentage Fiscal Year Goal: 24% |            |  |
|-----------------------------------|----|----------------------------------------------|-----------------------------------------------------------------------------------------------------|------------|--|
| DECEASED                          | 6  | CLICK HERE FOR CUMULATIVE                    | TOTAL FAMILY UNIT MEMBERS                                                                           | 107        |  |
| CLUB CANCELLED                    | 0  | MEMBERSHIP DATA                              |                                                                                                     | <b>5</b> 4 |  |
| OTHER                             | 19 |                                              | FAMILY MEMBERS PAYING HALF DUES                                                                     | 54         |  |
| TOTAL                             | 25 |                                              |                                                                                                     |            |  |